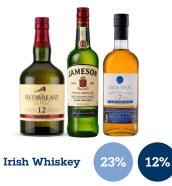

#### 80% OF GROWTH GENERATED FROM 6 SPIRITS CATEGORIES

Growth rate by category FY22 Weight in FY22 Net Sales

Scotch Whisky

Seagram's Indian Whisky

19% 9%

8%

Premium+ 15€ and above