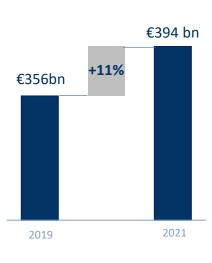

#### Consumption GROWTH PREMIUMISATION 100% Other -3% 4% 19% Wine 22% 126 75% 35% 40% Spirits 50% 25%

Spirits: No1 Total Beverage Alcohol category in value share 2015-2021

37%

2021

Beer

40%

2015

0%

Total Spirits and Spirits Standard+1 Volume evolution 2015-2021 (rebased)

2015 2016 2017 2018 2019 2020 2021

89

RESILIENCE

Spirits Market in value share 2021 vs 2019