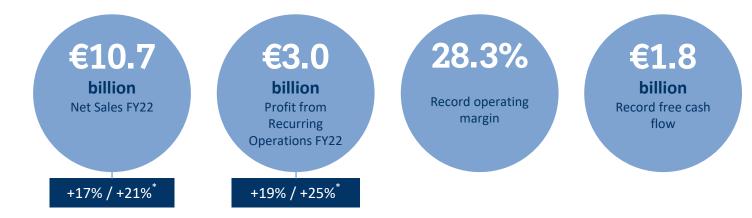

#### A RECORD YEAR WITH EXCELLENT PERFORMANCE

Record Sales at €10.7bn with organic growth of +17%
Market share gains in most markets
Price increases across all markets averaging mid single digit

Solid and diversified growth

Record Profit from Recurring Operations at €3bnOrganic growth +19%Organic operating margin expansion of +52bps

Record high cash generation Recurring Free Cash Flow at €1.9bn

Return to shareholders accelerating with proposed dividend of 4.12€<sup>1</sup> +32% vs. FY21

# **Key figures FY22**

| SALES                                             | 10,701 | +21%   | +17%   |
|---------------------------------------------------|--------|--------|--------|
| Profit from Recurring Operations (PRO)            | 3,024  | +25%   | +19%   |
| PRO/Sales                                         | 28.3%  | +80pdb | +52pdb |
| NET PROFIT FROM RECURRING OPERATIONS <sup>1</sup> | 2,124  | +32%   |        |
|                                                   | _,     |        |        |
| Net Profit <sup>1</sup>                           | 1,996  | +53%   |        |
| Free Cash Flow                                    | 1,813  | +11%   |        |