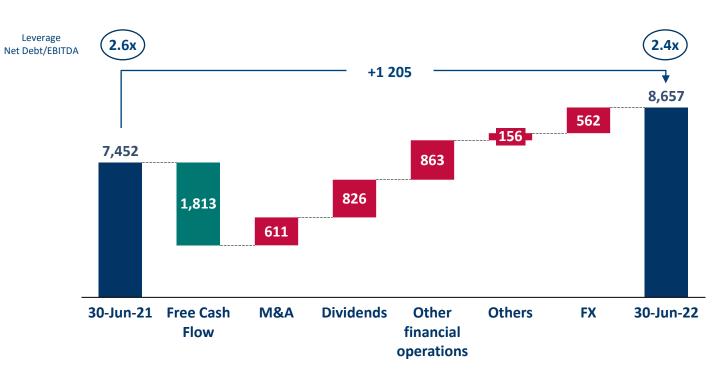

# Net Debt

#### REDUCTION OF NET DEBT TO EBITDA RATIO

— € millions

10.0.0

Outlook