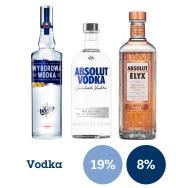

#### 80% OF GROWTH GENERATED FROM 6 SPIRITS CATEGORIES

Growth rate by category FY22 Weight in FY22 Net Sales

Scotch Whisky

Seagram's Indian Whisky

19% 9%

8%

Premium+ 15€ and above