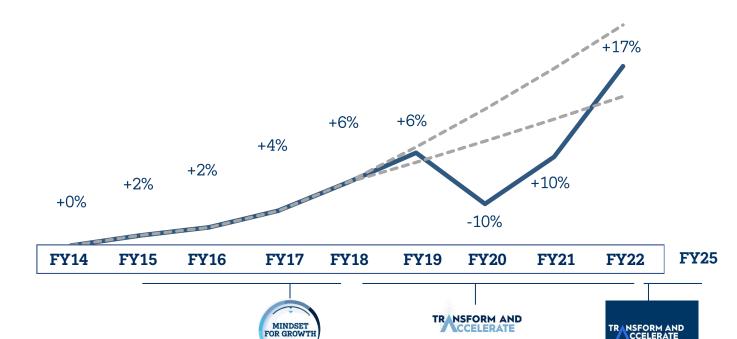

# Our transformation started in 2015

2022-2025

TRANSFORM AND TRANSFORM AND

2015-2018

l8 20

2018-2022

Well positioned to **capture future growth opportunities**, with a very diversified and balanced growth profile.

Transformation journey started in 2015 with strategic plans executed and delivering tangible results.

Taking our transformation **one step further** with The Conviviality Platform to further **stretch our growth.** 

# A winning strategy with sustained and sustainable growth

ORGANIC NET SALES GROWTH, %

# Strong broad-based performance translating into strong shareholder value creation