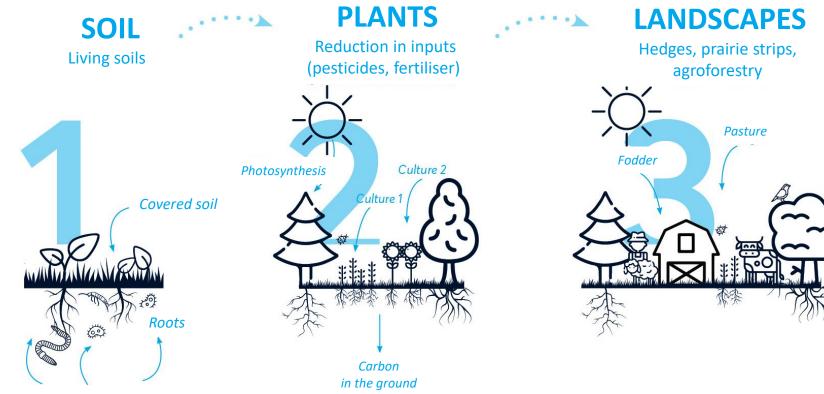

#### NURTURING TERROIR FOR A MORE RESILIENT VALUE CHAIN

of our direct affiliates with a regenerative agriculture or biodiversity programme.

farmers empowered, trained or supported in sustainable agriculture practices.

# **Nuturing Terroir**

# Sébastien **ROUMEGOUS**

FOUNDER OF BIOSPHÈRES

Securing and simplifying the transition to regenerative agriculture

Ο

**3** offices

Paris, Lyon, Bordeaux

5 units: Avignon, Montauban, Nantes, Reims, Murcia

42 employees

# CONVENTIONAL AGRICULTURE A major source of ecosystem collapse

# **Regenerative agriculture**

Bacteria, fungi, earthworms... Decomposing organic matter

### REGENERATIVE AGRICULTURE restoring the functions of ecosystems

# REGENERATIVE AGRICULTURE MITIGATING CLIMATE CHANGE, PROTECTING BIODIVERSITY AND IMPROVING WATER QUALITY

### **Our collaboration with Pernod Ricard**

for its value chain

### The transition to regenerative agriculture: A 3-stage rollout

### THE FUTURE OF FARMING