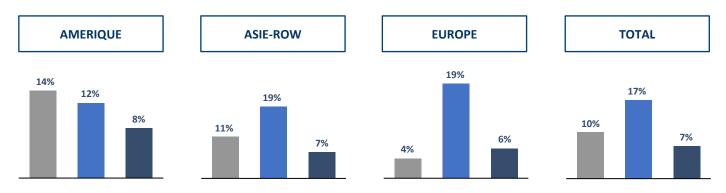

# Sales Growth by Categories

#### DOUBLE DIGIT SALES GROWTH ACROSS ALL REGIONS

VERY STRONG GROWTH IN NORTH AMERICA AND VERY DYNAMIC GROWTH IN LATAM, SUPPORTED WITH A STRONG REBOUND IN TRAVEL RETAIL EXCELLENT GROWTH LED BY INDIA, TURKEY, CHINA AND SUB-SAHARAN AFRICA. VERY STRONG PERFORMANCE IN KOREA AND JAPAN EXCELLENT GROWTH IN EUROPE, LED BY SPAIN, GERMANY, POLAND, UK AND WITH A VERY STRONG REBOUND IN TRAVEL RETAIL VERY STRONG AND BROAD-BASED GROWTH ACROSS ALL REGIONS, WITH SALES SIGNIFICANTLY ABOVE PRE-COVID LEVELS

#### ALL SPIRITS CATEGORIES GROWING STRONG DOUBLE DIGIT