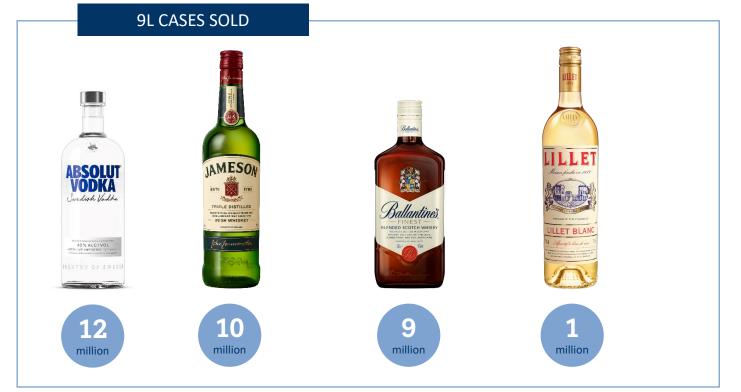

### Management eport ernod Ricard convivialité éat PASTIS MARSEILLE RICARD RICARD Paul Ricard Statutory Auditors' Report

Governance

Presentation of the Resolutions

**Questions from Shareholders** 

Vote on Resolutions

Closing

# 1. AN **HISTORIC** YEAR

RICARD

RICAR

PASTIS

FRANCE

Paul Ricard

RICARD



# An historic year





# **A record-setting performance**



# Balanced and diversified growth



Pernod Ricard

BEEFEATER

#### WITH MARKET SHARE GAINS IN MOST COUNTRIES



# Diversified and balanced growth

#### 80% OF GROWTH GENERATED FROM 6 SPIRITS CATEGORIES

Growth rate by category FY22 Weight in FY22 Net Sales



Scotch Whisky





Seagram's Indian Whisky

19% 9%









8%

Premium+ 15€ and above



## Excellent results for our brands

#### RECORD VOLUME OF ANNUAL SALES





## Excellent results for our brands

#### RECORD VOLUME OF ANNUAL SALES





# Sustainable growth

#### INVESTING IN THE ENERGY TRANSITION

#### MIDLETON DISTILLERY



#### • €50 million

to make our current distillery carbon neutral by 2026.

#### • €250 million

for a new carbon-neutral distillery.

# 2. A RESILIENT BUSINESS WITH A WINNING FORMULA

RICARD

RICARD

ARSEILLE



# New global challenges

RISING GEOPOLITICAL TENSIONS, MACROECONOMIC VOLATILITY, CLIMATE CHANGE, SUPPLY CHAIN DISRUPTION, AND INFLATION





# A winning formula $% \left( {{{\mathbf{x}}_{i}}} \right)$

#### FAVOURABLE UNDERLYING DRIVERS

# Demographics Consumption Portfolio of brands Routes to market Culture and values

UNIQUE COMPETITIVE ADVANTAGES

Χ



# Demographics

#### FAVOURABLE DEMOGRAPHICS

GROWING GLO