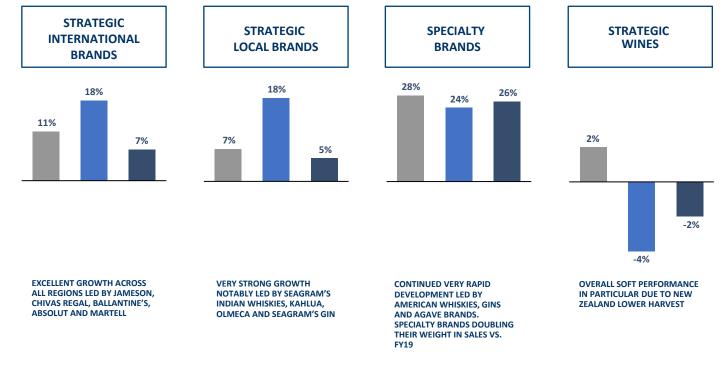

#### 80% OF GROWTH GENERATED FROM 6 SPIRITS CATEGORIES

Growth rate by category FY22 Weight in FY22 Net Sales

Scotch Whisky

Seagram's Indian Whisky

19% 9%

8%

Premium+ 15€ and above