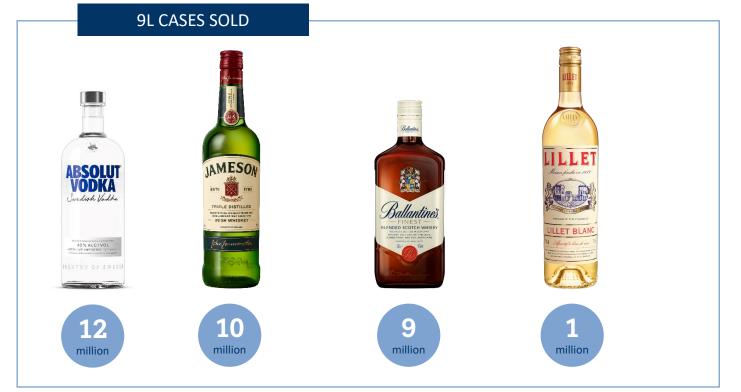

RICARD Paul Ricard Statutory Auditors' Report

Governance

Presentation of the Resolutions

**Questions from Shareholders** 

Vote on Resolutions

Closing

# 1. AN **HISTORIC** YEAR

RICARD

RICAR

PASTIS

FRANCE

Paul Ricard

RICARD



# An historic year





# **A record-setting performance**



# Balanced and diversified growth



Pernod Ricard

BEEFEATER

#### WITH MARKET SHARE GAINS IN MOST COUNTRIES



# Diversified and balanced growth

#### 80% OF GROWTH GENERATED FROM 6 SPIRITS CATEGORIES

Growth rate by category FY22 Weight in FY22 Net Sales



Scotch Whisky





Seagram's Indian Whisky

19% 9%









8%

Premium+ 15€ and above



## Excellent results for our brands

#### RECORD VOLUME OF ANNUAL SALES





## Excellent results for our brands

#### RECORD VOLUME OF ANNUAL SALES





# Sustainable growth

#### INVESTING IN THE ENERGY TRANSITION

#### MIDLETON DISTILLERY



#### • €50 million

to make our current distillery carbon neutral by 2026.

#### • €250 million

for a new carbon-neutral distillery.

# 2. A RESILIENT BUSINESS WITH A WINNING FORMULA

RICARD

RICARD

ARSEILLE



# New global challenges

RISING GEOPOLITICAL TENSIONS, MACROECONOMIC VOLATILITY, CLIMATE CHANGE, SUPPLY CHAIN DISRUPTION, AND INFLATION





# A winning formula $% \left( {{{\mathbf{x}}_{i}}} \right)$

#### FAVOURABLE UNDERLYING DRIVERS

# Demographics Consumption Portfolio of brands Routes to market Culture and values

UNIQUE COMPETITIVE ADVANTAGES

Χ



# Demographics

#### FAVOURABLE DEMOGRAPHICS

GROWING GLOBAL POPULATION AND INCREASE OF THE DRINKING AGE POPULATION



EXPANSION OF TH