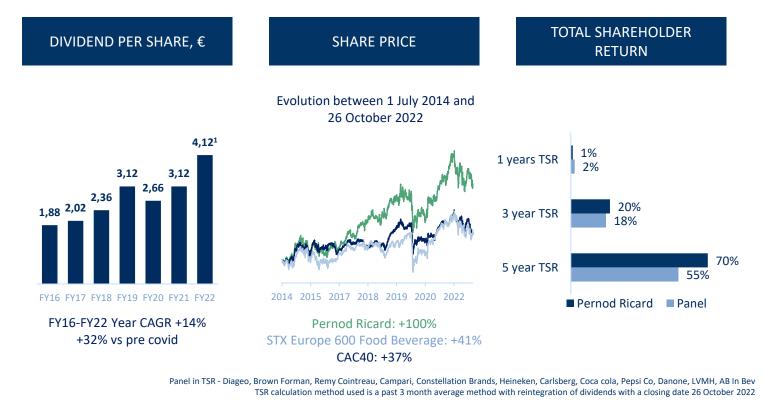

Record Profit from Recurring Operations at €3bnOrganic growth +19%Organic operating margin expansion of +52bps

Record high cash generation Recurring Free Cash Flow at €1.9bn

Return to shareholders accelerating with proposed dividend of 4.12€<sup>1</sup> +32% vs. FY21

# **Key figures FY22**

| SALES                                             | 10,701 | +21%   | +17%   |
|---------------------------------------------------|--------|--------|--------|
| Profit from Recurring Operations (PRO)            | 3,024  | +25%   | +19%   |
| PRO/Sales                                         | 28.3%  | +80pdb | +52pdb |
| NET PROFIT FROM RECURRING OPERATIONS <sup>1</sup> | 2,124  | +32%   |        |
|                                                   | _,     |        |        |
| Net Profit <sup>1</sup>                           | 1,996  | +53%   |        |
| Free Cash Flow                                    | 1,813  | +11%   |        |

#### PROPOSED DIVIDEND: 4.12 € PER SHARE

|          | - FY18 | - FY19 | - FY20 | - FY21 | - FY22                   |
|----------|--------|--------|--------|--------|--------------------------|
| Dividend | 2.36   | 3.12   | 2.66   | 3.12   | <b>4.12</b> <sup>1</sup> |

- In line with financial policy:
  - **Dividend per share:** +32% vs. FY21
  - €500m to €750m share buyback, following our financial policy priorities
  - c. €1.25bn of shares bought back since FY20

Consolidated Financial Statements