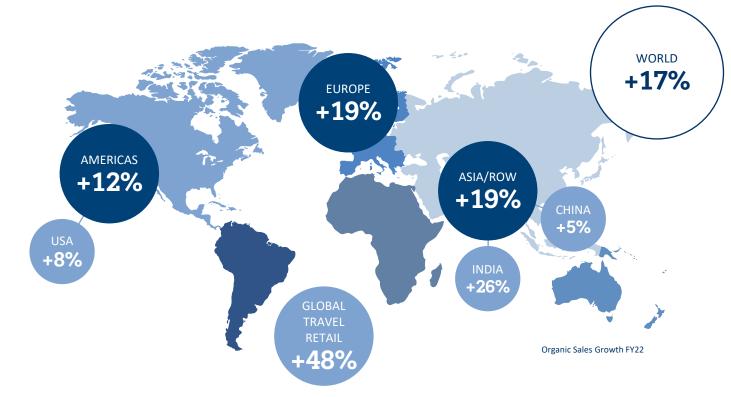

#### DOUBLE DIGIT SALES GROWTH ACROSS ALL REGIONS

VERY STRONG GROWTH IN NORTH AMERICA AND VERY DYNAMIC GROWTH IN LATAM, SUPPORTED WITH A STRONG REBOUND IN TRAVEL RETAIL EXCELLENT GROWTH LED BY INDIA, TURKEY, CHINA AND SUB-SAHARAN AFRICA. VERY STRONG PERFORMANCE IN KOREA AND JAPAN EXCELLENT GROWTH IN EUROPE, LED BY SPAIN, GERMANY, POLAND, UK AND WITH A VERY STRONG REBOUND IN TRAVEL RETAIL VERY STRONG AND BROAD-BASED GROWTH ACROSS ALL REGIONS, WITH SALES SIGNIFICANTLY ABOVE PRE-COVID LEVELS

1. Domestic markets, at constant Fx