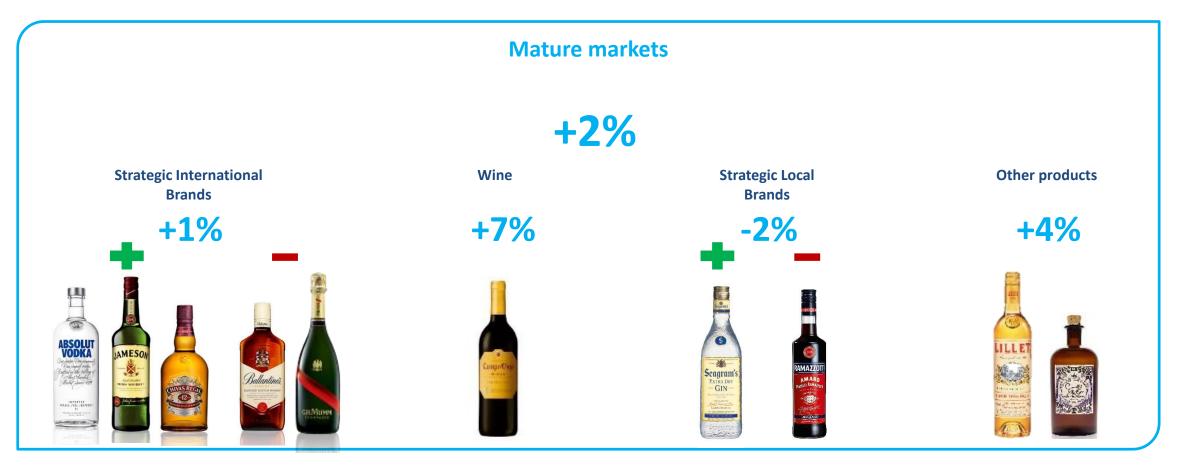

Notes: figures reflect H1 FY18 Sales organic growth Mature markets including Iberia, Western Europe, Southern Europe, UK, Northern Europe, Central Europe Management Entities

| • Market deceleration following post crisis                                                                                 | ;                                                                                                           |                                          |                                                                                           |                                                                                                                                                                                                                                                                                                                                                                                                                                                                                                                                                                                                                                                                                                                                                                                                                                                                                                                                                                                                                                                                                                                                                                                                                                                                                                                                                                                                                                                                                                                                                                                                                                                                                                                                                                                                                                                                                                                                                                                                                                                                                                                                                                                                                                                                                                                                                                                                                                                                                                                                                                                                                                                                                                                                                                          |                  |                  |  |
|-----------------------------------------------------------------------------------------------------------------------------|-------------------------------------------------------------------------------------------------------------|------------------------------------------|-------------------------------------------------------------------------------------------|--------------------------------------------------------------------------------------------------------------------------------------------------------------------------------------------------------------------------------------------------------------------------------------------------------------------------------------------------------------------------------------------------------------------------------------------------------------------------------------------------------------------------------------------------------------------------------------------------------------------------------------------------------------------------------------------------------------------------------------------------------------------------------------------------------------------------------------------------------------------------------------------------------------------------------------------------------------------------------------------------------------------------------------------------------------------------------------------------------------------------------------------------------------------------------------------------------------------------------------------------------------------------------------------------------------------------------------------------------------------------------------------------------------------------------------------------------------------------------------------------------------------------------------------------------------------------------------------------------------------------------------------------------------------------------------------------------------------------------------------------------------------------------------------------------------------------------------------------------------------------------------------------------------------------------------------------------------------------------------------------------------------------------------------------------------------------------------------------------------------------------------------------------------------------------------------------------------------------------------------------------------------------------------------------------------------------------------------------------------------------------------------------------------------------------------------------------------------------------------------------------------------------------------------------------------------------------------------------------------------------------------------------------------------------------------------------------------------------------------------------------------------------|------------------|------------------|--|
| rebound and Catalonia political situation                                                                                   | Н1                                                                                                          | H1 Sales -4%                             |                                                                                           | Value MAT                                                                                                                                                                                                                                                                                                                                                                                                                                                                                                                                                                                                                                                                                                                                                                                                                                                                                                                                                                                                                                                                                                                                                                                                                                                                                                                                                                                                                                                                                                                                                                                                                                                                                                                                                                                                                                                                                                                                                                                                                                                                                                                                                                                                                                                                                                                                                                                                                                                                                                                                                                                                                                                                                                                                                                | 2017             | $\bigtriangleup$ |  |
| <ul> <li>Beefeater Pink Gin launched in Feb18</li> </ul>                                                                    |                                                                                                             |                                          |                                                                                           | Market Evol.                                                                                                                                                                                                                                                                                                                                                                                                                                                                                                                                                                                                                                                                                                                                                                                                                                                                                                                                                                                                                                                                                                                                                                                                                                                                                                                                                                                                                                                                                                                                                                                                                                                                                                                                                                                                                                                                                                                                                                                                                                                                                                                                                                                                                                                                                                                                                                                                                                                                                                                                                                                                                                                                                                                                                             | +2.2%            |                  |  |
| • Increased pricing pressure especially in \                                                                                | Whisky                                                                                                      |                                          |                                                                                           |                                                                                                                                                                                                                                                                                                                                                                                                                                                                                                                                                                                                                                                                                                                                                                                                                                                                                                                                                                                                                                                                                                                                                                                                                                                                                                                                                                                                                                                                                                                                                                                                                                                                                                                                                                                                                                                                                                                                                                                                                                                                                                                                                                                                                                                                                                                                                                                                                                                                                                                                                                                                                                                                                                                                                                          | 23.7% -0.4pt     |                  |  |
| Soft summer leading to wholesalers dest                                                                                     | ocking                                                                                                      |                                          |                                                                                           |                                                                                                                                                                                                                                                                                                                                                                                                                                                                                                                                                                                                                                                                                                                                                                                                                                                                                                                                                                                                                                                                                                                                                                                                                                                                                                                                                                                                                                                                                                                                                                                                                                                                                                                                                                                                                                                                                                                                                                                                                                                                                                                                                                                                                                                                                                                                                                                                                                                                                                                                                                                                                                                                                                                                                                          |                  |                  |  |
|                                                                                                                             | Stror                                                                                                       | ng activati                              | ions                                                                                      |                                                                                                                                                                                                                                                                                                                                                                                                                                                                                                                                                                                                                                                                                                                                                                                                                                                                                                                                                                                                                                                                                                                                                                                                                                                                                                                                                                                                                                                                                                                                                                                                                                                                                                                                                                                                                                                                                                                                                                                                                                                                                                                                                                                                                                                                                                                                                                                                                                                                                                                                                                                                                                                                                                                                                                          |                  |                  |  |
| Market Share 2017                                                                                                           |                                                                                                             | Market Sh                                | are 2017                                                                                  |                                                                                                                                                                                                                                                                                                                                                                                                                                                                                                                                                                                                                                                                                                                                                                                                                                                                                                                                                                                                                                                                                                                                                                                                                                                                                                                                                                                                                                                                                                                                                                                                                                                                                                                                                                                                                                                                                                                                                                                                                                                                                                                                                                                                                                                                                                                                                                                                                                                                                                                                                                                                                                                                                                                                                                          | Market           | t Share 2017     |  |
| <b>Seagram's</b> GIN. <b>13.4% +0.5pt</b>                                                                                   | Ballantinës                                                                                                 | 26.4%                                    | -0.5pt                                                                                    | BEFFEATER                                                                                                                                                                                                                                                                                                                                                                                                                                                                                                                                                                                                                                                                                                                                                                                                                                                                                                                                                                                                                                                                                                                                                                                                                                                                                                                                                                                                                                                                                                                                                                                                                                                                                                                                                                                                                                                                                                                                                                                                                                                                                                                                                                                                                                                                                                                                                                                                                                                                                                                                                                                                                                                                                                                                                                | 24.7             | % -2.1pt         |  |
| Seagram's Gin Hotel Campaign<br>Seagram's Gin Hotel Campaign<br>Monetising experiences - Timeless and authentic experiences | Music projects                                                                                              | ELLÉVI<br>6 BOTEL<br>3 BOTE<br>DE BALLAN | ATE<br>UNESS<br>UTURES<br>TITLES<br>COMMENT<br>TITLES<br>COMMENT<br>Street in C&C and WHS | CONDON<br>CONDONEER<br>CONDONEER<br>CONDONEER<br>CONDONEER<br>CONDONEER<br>CONDONEER<br>CONDONEER<br>CONDONEER<br>CONDONEER<br>CONDONEER<br>CONDONEER<br>CONDONEER<br>CONDONEER<br>CONDONEER<br>CONDONEER<br>CONDONEER<br>CONDONEER<br>CONDONEER<br>CONDONEER<br>CONDONEER<br>CONDONEER<br>CONDONEER<br>CONDONEER<br>CONDONEER<br>CONDONEER<br>CONDONEER<br>CONDONEER<br>CONDONEER<br>CONDONEER<br>CONDONEER<br>CONDONEER<br>CONDONEER<br>CONDONEER<br>CONDONEER<br>CONDONEER<br>CONDONEER<br>CONDONEER<br>CONDONEER<br>CONDONEER<br>CONDONEER<br>CONDONEER<br>CONDONEER<br>CONDONEER<br>CONDONEER<br>CONDONEER<br>CONDONEER<br>CONDONEER<br>CONDONEER<br>CONDONEER<br>CONDONEER<br>CONDONEER<br>CONDONEER<br>CONDONEER<br>CONDONEER<br>CONDONEER<br>CONDONEER<br>CONDONEER<br>CONDONEER<br>CONDONEER<br>CONDONEER<br>CONDONEER<br>CONDONEER<br>CONDONEER<br>CONDONEER<br>CONDONEER<br>CONDONEER<br>CONDONEER<br>CONDONEER<br>CONDONEER<br>CONDONEER<br>CONDONEER<br>CONDONEER<br>CONDONEER<br>CONDONEER<br>CONDONEER<br>CONDONEER<br>CONDONEER<br>CONDONEER<br>CONDONEER<br>CONDONEER<br>CONDONEER<br>CONDONEER<br>CONDONEER<br>CONDONEER<br>CONDONEER<br>CONDONEER<br>CONDONEER<br>CONDONEER<br>CONDONEER<br>CONDONEER<br>CONDONEER<br>CONDONEER<br>CONDONEER<br>CONDONEER<br>CONDONEER<br>CONDONEER<br>CONDONEER<br>CONDONEER<br>CONDONEER<br>CONDONEER<br>CONDONEER<br>CONDONEER<br>CONDONEER<br>CONDONEER<br>CONDONEER<br>CONDONEER<br>CONDONEER<br>CONDONEER<br>CONDONEER<br>CONDONEER<br>CONDONEER<br>CONDONEER<br>CONDONEER<br>CONDONEER<br>CONDONEER<br>CONDONEER<br>CONDONEER<br>CONDONEER<br>CONDONEER<br>CONDONEER<br>CONDONEER<br>CONDONEER<br>CONDONEER<br>CONDONEER<br>CONDONEER<br>CONDONEER<br>CONDONEER<br>CONDONEER<br>CONDONEER<br>CONDONEER<br>CONDONEER<br>CONDONEER<br>CONDONEER<br>CONDONEER<br>CONDONEER<br>CONDONEER<br>CONDONEER<br>CONDONEER<br>CONDONEER<br>CONDONEER<br>CONDONEER<br>CONDONEER<br>CONDONEER<br>CONDONEER<br>CONDONEER<br>CONDONEER<br>CONDONEER<br>CONDONEER<br>CONDONEER<br>CONDONEER<br>CONDONEER<br>CONDONEER<br>CONDONEER<br>CONDONEER<br>CONDONEER<br>CONDONEER<br>CONDONEER<br>CONDONEER<br>CONDONEER<br>CONDONEER<br>CONDONEER<br>CONDONEER<br>CONDONEER<br>CONDONEER<br>CONDONEER<br>CONDONEER<br>CONDONEER<br>CONDONEER<br>CONDONEER<br>CONDONEER<br>CONDONEER<br>CONDONEER<br>CONDONEER<br>CONDONEER<br>CONDONEER<br>CONDONEER<br>CONDONEER<br>CONDONEER<br>CONDONEER<br>CONDONEER<br>CONDONEER<br>CONDONEER<br>CONDONEER<br>CONDONEER<br>CONDONEER<br>CONDONEER<br>CONDONEER<br>CONDONEER<br>CONDONEER<br>CONDONEER<br>CONDONEER<br>CONDONEER<br>CONDONEER<br>CONDONEER<br>CONDONEER<br>CONDONEER<br>CONDONEER<br>CONDONEER<br>CONDONEER<br>CONDONEER<br>CONDER<br>CONDE<br>CONDONEER<br>CONDE<br>CONDE<br>COND |                  |                  |  |
| THECORNER and content<br>directly from<br>NYC                                                                               | <ul> <li>Experiential events w</li> <li>Weekly Ballantine's r</li> <li>Rehearsal studios &amp; c</li> </ul> | vith the best interr<br>adio program     | national DJs                                                                              | Experien                                                                                                                                                                                                                                                                                                                                                                                                                                                                                                                                                                                                                                                                                                                                                                                                                                                                                                                                                                                                                                                                                                                                                                                                                                                                                                                                                                                                                                                                                                                                                                                                                                                                                                                                                                                                                                                                                                                                                                                                                                                                                                                                                                                                                                                                                                                                                                                                                                                                                                                                                                                                                                                                                                                                                                 | tial event in Ma | udrid            |  |