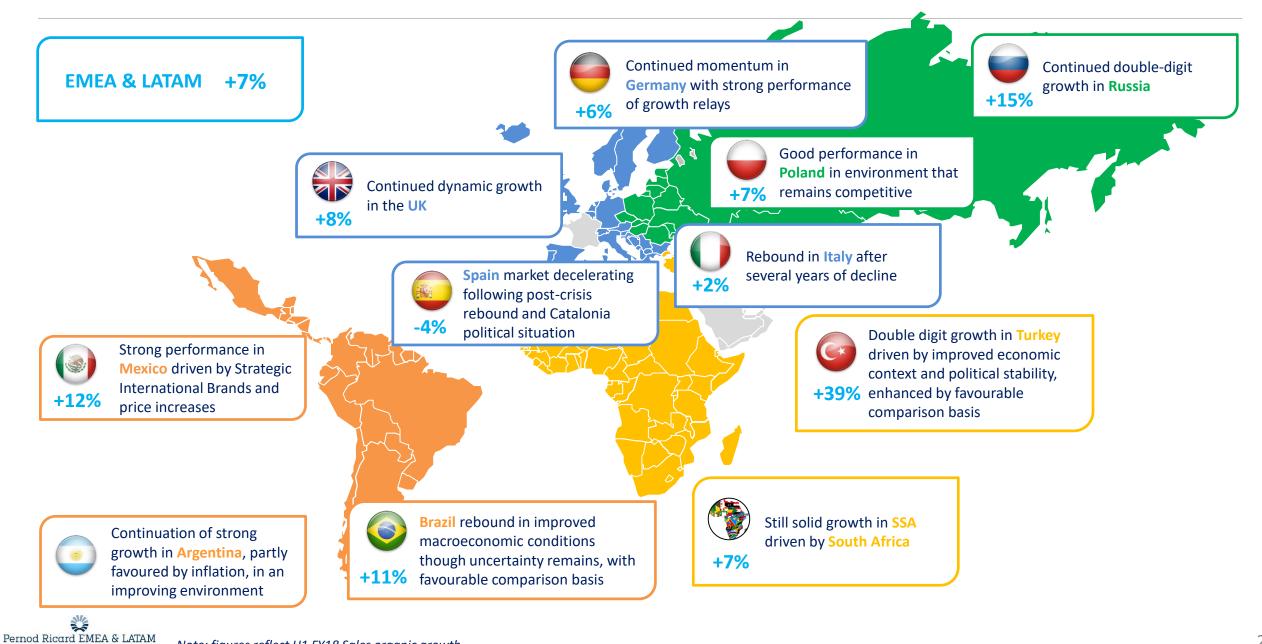

### Strong H1 FY18 sales with Emerging Markets key drivers of growth

Europe, Middle East, Africa & Latin America