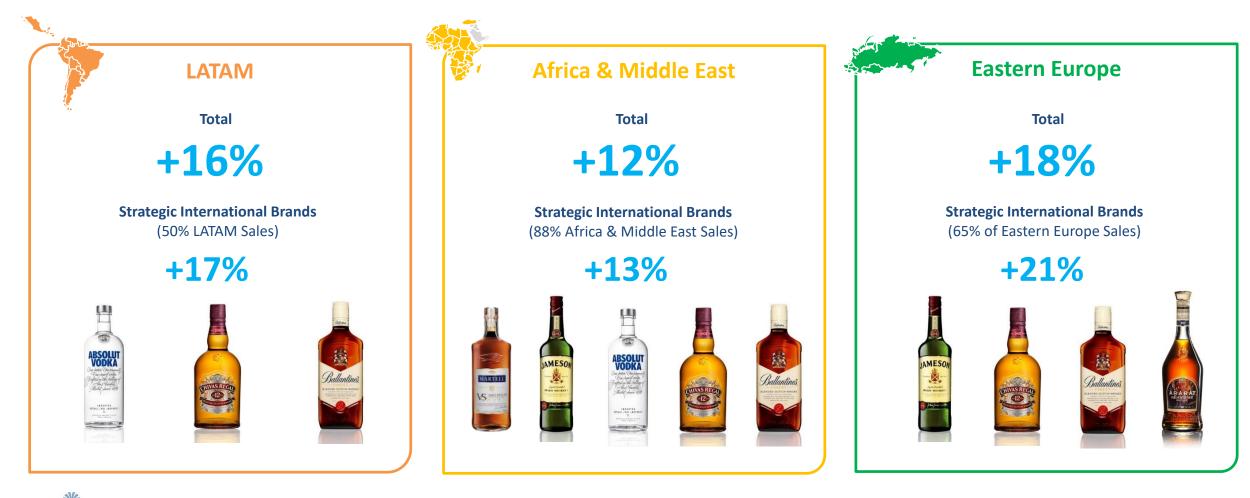

### Strong H1 FY18 sales with Emerging Markets key drivers of growth

Europe, Middle East, Africa & Latin America

## All categories very dynamic Strategic International Brands growing +8%, in particular Absolut, Chivas and Jameson

Note: figures reflect H1 FY18 Sales organic growth

Pernod Ricard EMEA & LATAM

Europe, Middle East, Africa & Latin America