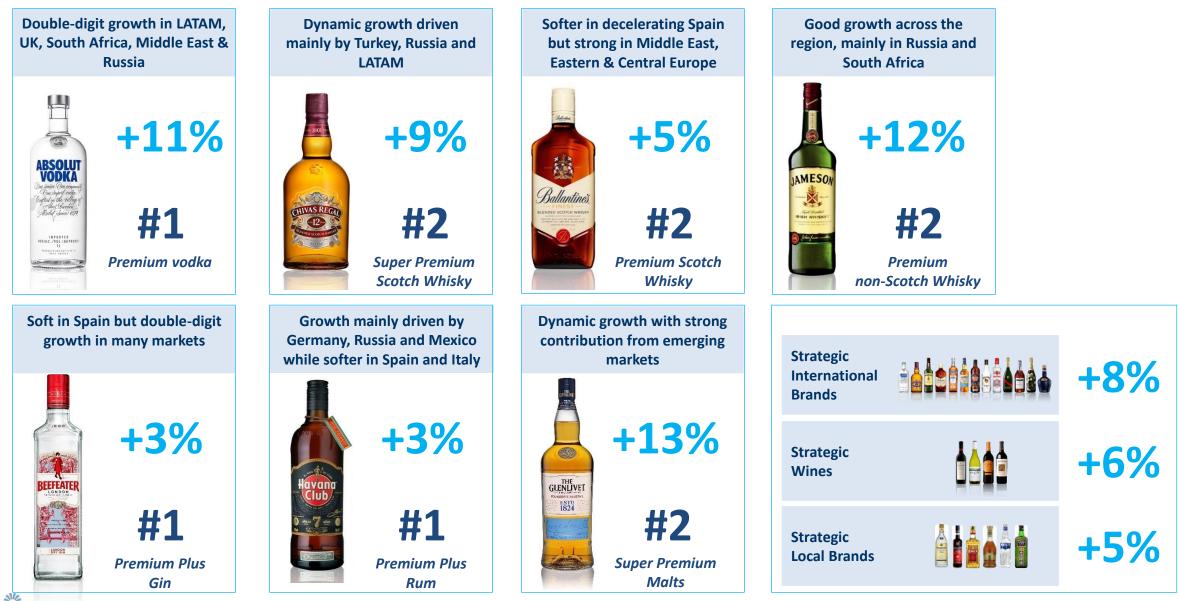

## All categories very dynamic Strategic International Brands growing +8%, in particular Absolut, Chivas and Jameson

Note: figures reflect H1 FY18 Sales organic growth

Pernod Ricard EMEA & LATAM

Europe, Middle East, Africa & Latin America