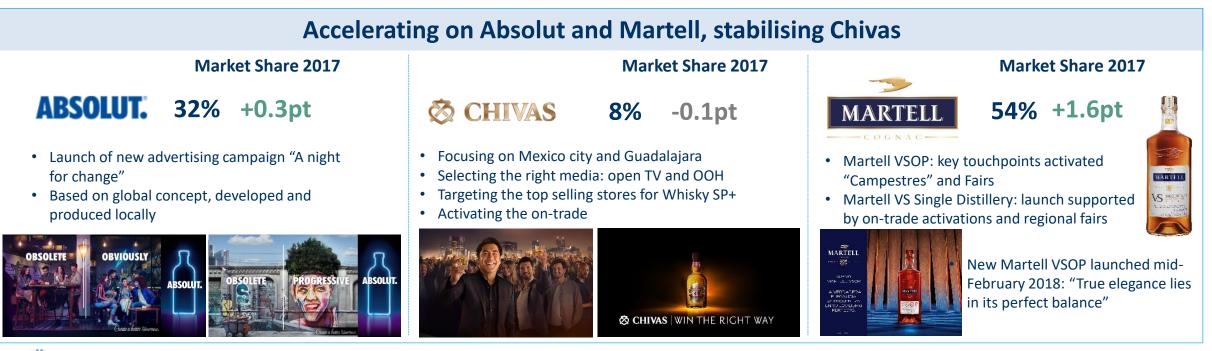

## Market share stabilisation after full business reset and resource reallocation

- New organisation model aligned with refocused portfolio strategy
- Over-investment driving acceleration of Strategic International Brands
- Bold price increases (H1 price effect +13%)

Pernod Ricard EMEA & LATAM

Source: Nielsen, Wholesalers + Modern Trade, MAT Value share, data ending December 2017. Absolut on Total Vodka; Chivas Regal on Super Premium Blended Scotch; Martell on Cognac \* Market share below last year due to perimeter effect (disposal of Domecq brandies)