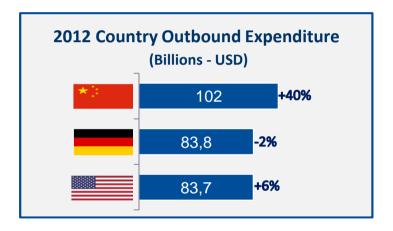

#### and spend

- Number 1 spending outbound tourism group globally, showing continuous potential
- High average spend on alcohol at airports >100 USD