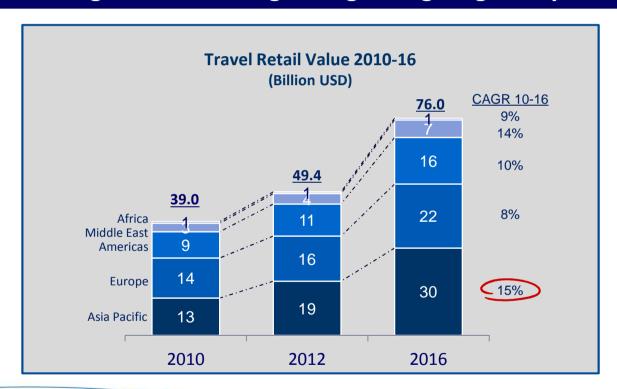

# Asia Pacific - the largest and fastest growing TR region globally

#### Value engine