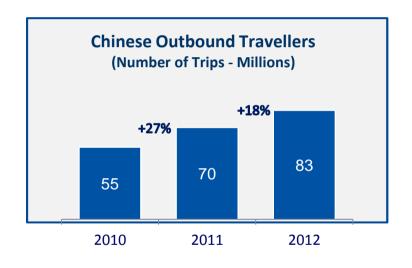

#### and spend

- Number 1 spending outbound tourism group globally, showing continuous potential
- High average spend on alcohol at airports >100 USD