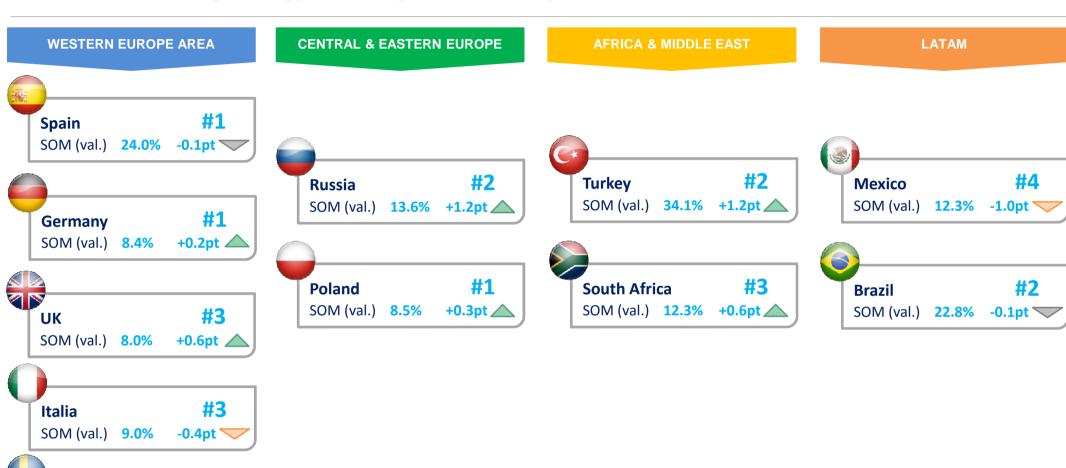

#### Conclusion: a winning strategy delivering market share gains in most markets

Pernod Ricard EMEA & LATAM

Europe, Middle East, Africa & Latin America

SOM (vol.) 13.3% +0.3pt

Sweden

#1

Source: Value share based on Nielsen Local View, except for Spain (GT2), and Sweden: Monopoly data Systembolaget and SVL information for on trade, MAT ending ON16 or December 16, Ranking from IWSR Pernod Ricard Market View, ending 2015. Ranking among International Players on International Western Style Spirits, in volume