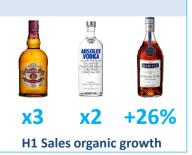

#### Sales x2

- Driven by a strong portfolio of international and local brands
- Supported by focused investments and a new RTM

| Strong growth relays in South Africa |            |                       |                       |         |               |  |
|--------------------------------------|------------|-----------------------|-----------------------|---------|---------------|--|
| Market Evolu                         | ıtion      | 2015<br><b>+15.7%</b> | 2016<br><b>+15.7%</b> | Δ       |               |  |
| Market S                             | hare       | 11.7%                 | 12.3%                 | +0.6pt  |               |  |
|                                      |            |                       | Market Share<br>2016  | Δ       |               |  |
| BOILER & Ballantine's                | JJ-S       | JAMESON               | 31%                   | +1.9pts |               |  |
| STAY TRUE<br>SOUTH AFRICA            | <b>®</b> ( | CHIVAS                | 9%                    | -0.9pt  | $\overline{}$ |  |
|                                      | Be         | allantinės            | 9%                    | +3.5pts |               |  |
| AFRICAIS ABSOLUT                     | AB         | SOLUT.                | 27%                   | +7.7pts |               |  |