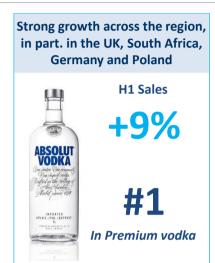

## UK: dynamic growth and market share gains in a resilient environment in H1

#### **Uncertain environment**

- Brexit leading to strong GBP depreciation
- Inflation expected higher as a reaction
- In that context, Pernod Ricard increased prices in March

| Market trends    |       |       |        |  |  |  |
|------------------|-------|-------|--------|--|--|--|
|                  | 2015  | 2016  | Δ      |  |  |  |
| Market Evolution | +5.2% | +3.6% |        |  |  |  |
| Market Share     | 7.4%  | 8.0%  | +0.6pt |  |  |  |