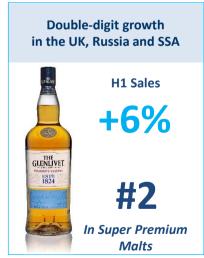

## UK: dynamic growth and market share gains in a resilient environment in H1

#### **Uncertain environment**

- Brexit leading to strong GBP depreciation
- Inflation expected higher as a reaction
- In that context, Pernod Ricard increased prices in March

| Market trends    |       |       |        |  |  |  |
|------------------|-------|-------|--------|--|--|--|
|                  | 2015  | 2016  | Δ      |  |  |  |
| Market Evolution | +5.2% | +3.6% |        |  |  |  |
| Market Share     | 7.4%  | 8.0%  | +0.6pt |  |  |  |