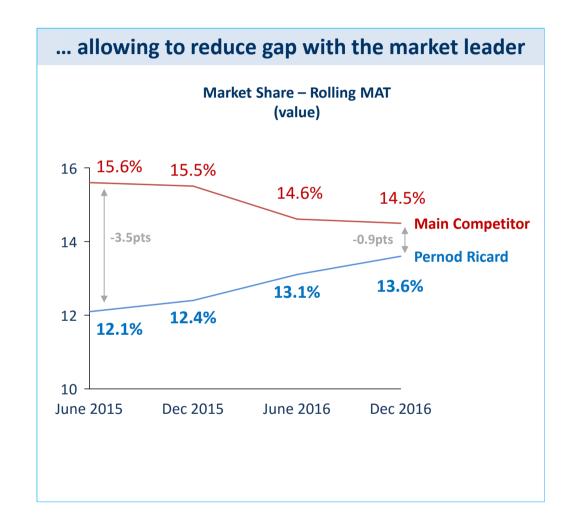

# Russia: a successful strategy and execution resulting in significant market share gain in a difficult and evolving environment

## Russia: double-digit growth in H1 17 driven by strong market share gains

# **Effective activations in key channels**

**Ballantine's activation** 

**Jameson Caskmates** 

**Ararat Art collection Launch** 

**Lillet aperitif** 

Olmeca **Digital Project** 

| Significant market share gains |          |                   |         |  |  |  |
|--------------------------------|----------|-------------------|---------|--|--|--|
|                                | 2015     | 2016              | Δ       |  |  |  |
| Market Evol. (vol)             | -7.5%    | -2.0%             |         |  |  |  |
| Market Evol. (value)           | +4.1%    | +4.0%             |         |  |  |  |
| Market Share                   | 12.4%    | 13.6%             | +1.2pt  |  |  |  |
|                                |          |                   |         |  |  |  |
|                                |          | Market Share 2016 | Δ       |  |  |  |
|                                |          | 2010              |         |  |  |  |
| JA JA                          | MESON    | 19%               | +0.5pt  |  |  |  |
| Q II                           | antinės. | 13%               | +1.8pts |  |  |  |
| <b>ISAU</b>                    | antines. | 13/0              | 11.opts |  |  |  |
| ₿ CF                           | HVAS     | 47%               | -0.3pt  |  |  |  |
|                                |          | 100/              | IO Ent  |  |  |  |
| ARA                            | RAT      | 10%               | +0.5pt  |  |  |  |

Source: Nielsen National Urban Russia + Metro, MAT Value share, data ending Dec 16. Total market share excl. Vodka & Champagne. Jameson and Ballantine's on Whisky Premium Non-Malt; Chivas Regal on Whisky Super Premium Plus Non-Malt; Ararat on Brandy Standard Plus.